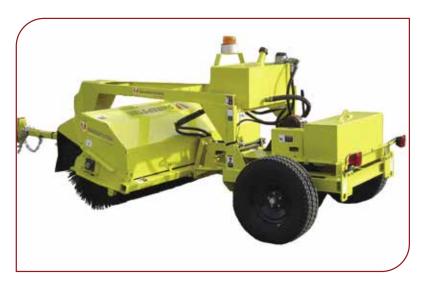

## TBTD - Tow Behind Angle Sweeper - Tractor Driven Hydraulic Brush Drive

- Heavy duty cleanup
- Sweeper rear wheels connected to an onboard hydraulic pump, valve and tank power hydraulic motor on brush head
- 32" brush diameter
- 7' brush width available
- Multiple brush configurations available
- Quick change core

| Model Number          | TBTD7 | TBTD8 | TBTD9 |
|-----------------------|-------|-------|-------|
| Width                 | 84"   | 96"   | 108"  |
| Brush Diameter        | 32"   | 32"   | 32"   |
| Weight (lbs. approx.) | 3,340 | 3,440 | 3,540 |