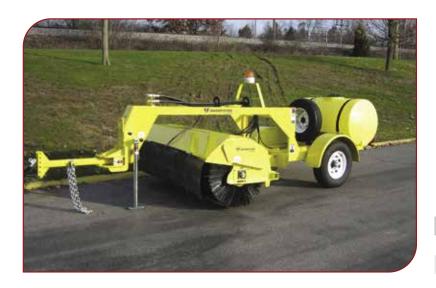

## TBTH - Tow Behind Angle Sweeper -Hydraulic Drive from Tow Vehicle Hydraulic System

- Heavy duty cleanup
- Tow vehicle hydraulic system powers dual hydraulic brush motors
- Requires 17 GPM @ 2,000 psi
- 32" brush diameter
- 7', 8', 9' brush widths available
- Multiple brush configurations available
- Quick change core

| Model Number         | TBTH7 | TBTH8 | TBTH9 |
|----------------------|-------|-------|-------|
| Width                | 84"   | 96"   | 106"  |
| Brush Diameter       | 32"   | 32"   | 32"   |
| Weight (lbs. approx) | 2,300 | 2,400 | 2,500 |